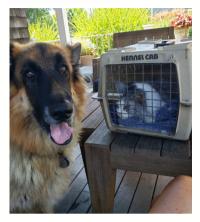

## DOGS OF OTGC

Meet Katie! This sweet brown-eyed girl is a cat aficionado, who loves to eat her sister's food. Katie is a 9-year-old German Shepherd Dog who loves belly rubs, and with all that fluffy fur, how could anyone resist??!!

GSDs are known for being well trained, but Katie does the training in her house... and doesn't start her day without getting a cookie from BOTH John and Virginia Gray!