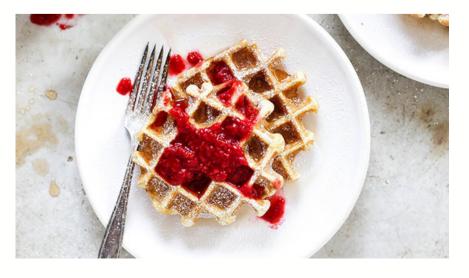

#### PROSECCO WAFFLES WITH RASPBERRY PROSECCO SAUCE

These waffles can be made savory by adding a fried egg, bacon, and hollandaise sauce, OR you can double-down on the leftover champagne and make this Raspberry Prosecco Sauce

#### **Cooking Instructions:**

1. Combine Prosecco, raspberries, lemon zest, lemon juice and sugar in a pot.

2. Cook sauce for 8-10 minutes until the raspberries break down, and pour on top of waffles.

This sauce is also delicious on vanilla ice cream or pound cake.